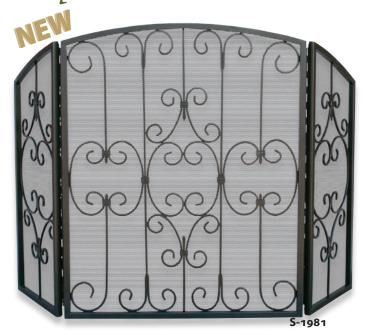

# Graphite Finish

| S-1981 | <b>NEW!</b> 3 Fold Graphhite Screen with Decorative Scrollwork 31" High x 49.25" Wide (45.8 lbs.) | F-1983 | NEW! 5 Piece Graphite Finish Fireset with<br>Leaves<br>31" High (11.5 lbs.)         |
|--------|---------------------------------------------------------------------------------------------------|--------|-------------------------------------------------------------------------------------|
| S-1985 | NEW! 3 Fold Arch Top Graphite Screen<br>31" High x 49" Wide (45 lbs.)                             | W-1987 | NEW! Graphite Finiish Log Holder with<br>Leaves<br>15.5" High x 14" Wide (9.9 lbs.) |
| F-1980 | <b>NEW!</b> 5 Piece Graphite Finish Fireset 30" High (11.8 lbs.)                                  | W-1991 | NEW! Graphite Finish Log Holder with Scrollwork 17.5" High x 13" Wide (11.8 lbs.)   |